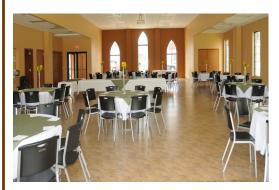

Whether you are planning a party, class reunion, fundraiser, or a wedding, the Cornerstone at Franklin Presbyterian Church is a great place to hold your event. The interior is warm and inviting, with neutral tones to suit a variety of reception colors and décor. Arched windows and the end wall of windows makes this space elegant, while still being very affordable.

Our large banquet hall can seat up to 200 guests. Tables and chairs to seat 128 are included in the rental price. Additional tables can be rented from local vendors if more seating is needed.

Our Alcohol Policy allows for the serving of beer and wine.