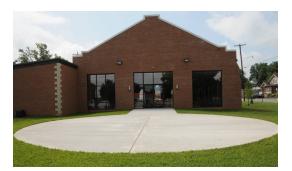

A 36' diameter concrete plaza located adjacent to the north side of the building is another perk of renting the Cornerstone.