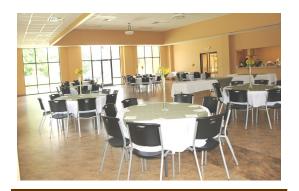

Whether you are planning a party, class reunion, fundraiser, or a wedding, the Cornerstone at Franklin Presbyterian Church is a great place to hold your event. The interior is warm and inviting, with neutral tones to suit a variety of reception colors and décor. Arched windows and the end wall of windows makes this space elegant, while still being very affordable.

Our large banquet hall can seat up to 200 guests. Tables and chairs to seat 128 are included in the rental price. Additional tables can be rented from local vendors if more seating is needed.

Our Alcohol Policy allows for the serving of beer and wine.