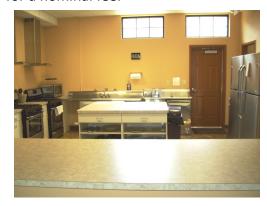

#### Kitchen Facilities

A full service kitchen with 2 stoves, 2 refrigerators, 4 sinks, microwave, ice machine and commercial dishwasher make serving meals a caterer's dream. Tablecloths and dishes can be rented for a nominal fee.